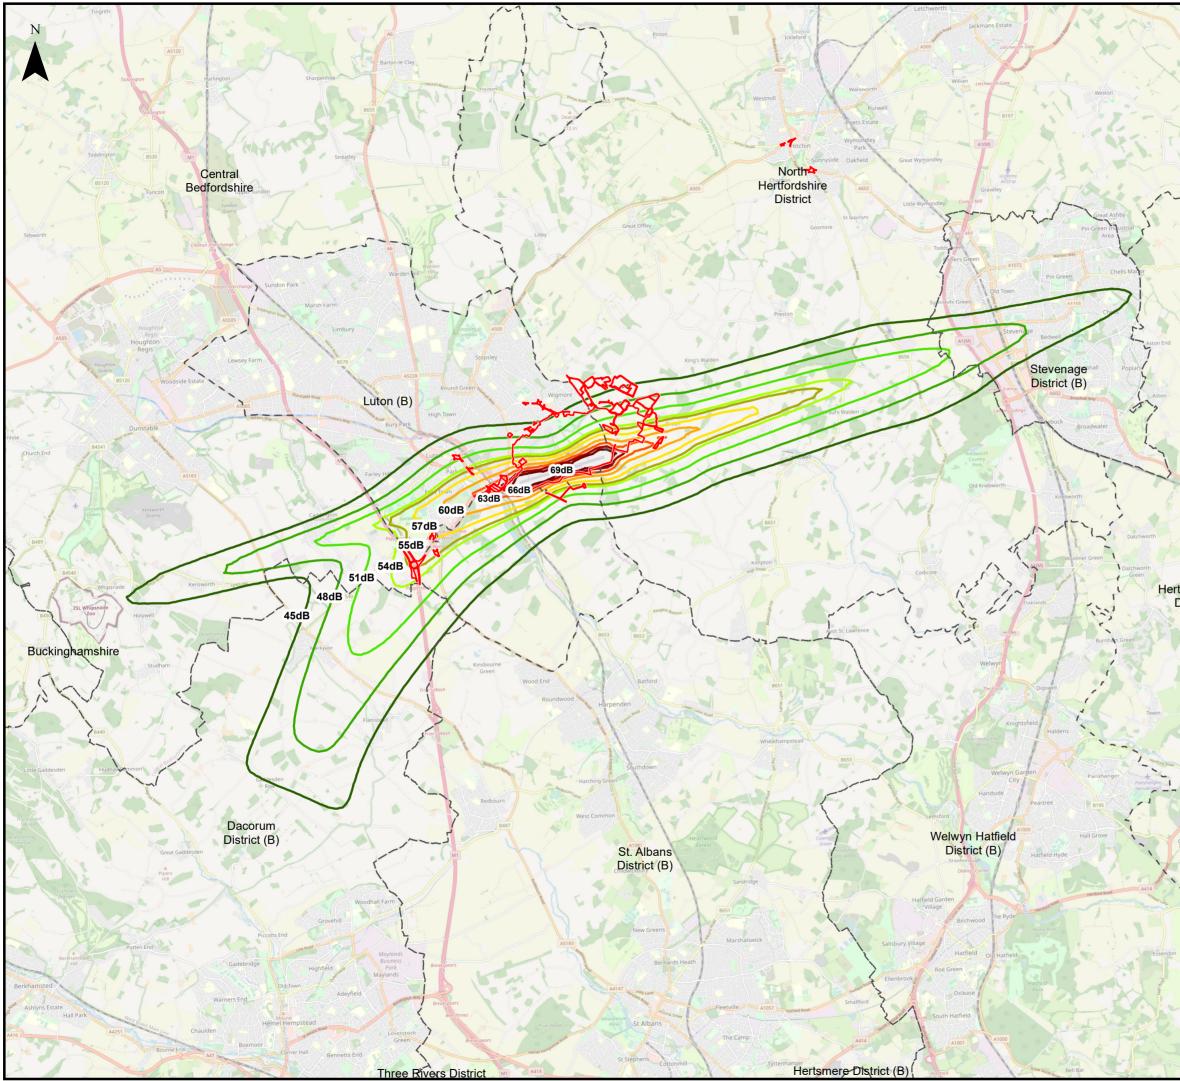

## Local Authority Boundary

Noise Contours (2027 do-something (DS) LAeq, 8h) 45dB

- \_\_\_\_ 48dB
- 51dB
- 54dB
- 55dB
- 57dB
- 60dB
- 63dB
- 66dB
- 69dB

East Hertfordshire District

| 1 | Contains OS data (c) Crown copyright and database right 2021.<br>Service Layer Credits: © OpenStreetMap (and) contributors, CC-BY-SA |       |          |          |      |  |  |  |  |  |
|---|--------------------------------------------------------------------------------------------------------------------------------------|-------|----------|----------|------|--|--|--|--|--|
|   | First Issue                                                                                                                          | MAB   | ER CS    | 15/12/21 | P01  |  |  |  |  |  |
| - | Revision History                                                                                                                     | Drawn | Checked  | Date     | Rev. |  |  |  |  |  |
|   | -                                                                                                                                    |       | Approved |          |      |  |  |  |  |  |

## London Luton Airport Development Consent Order

Drawing Title Figure 16.10 Extent of 2027 do-something (DS) 8h Noise Contours

| Purpose of is                                                                                                                  | Purpose of issue Suitabil   SUITABLE FOR INFORMATION S2 |  |               |                   |         |   |          |  |
|--------------------------------------------------------------------------------------------------------------------------------|---------------------------------------------------------|--|---------------|-------------------|---------|---|----------|--|
| SUITABL                                                                                                                        |                                                         |  |               |                   |         |   |          |  |
| Drawn                                                                                                                          | Drawn Checked                                           |  | Approved      | Date              | Scale   |   | Size     |  |
| MAB                                                                                                                            | ER                                                      |  | CS            | 15/12/21          | 1:95,00 | 0 | A3       |  |
| DCO Application Ref.<br>TR020001                                                                                               |                                                         |  | FP Regulation | DCO Document Ref. |         |   |          |  |
| Drawing Number<br>LLADCO-3C-AEC-00-00-DR-YE-0018<br>Project - Phase - Originator - Asset/Zone - Sub Asset - Type- Discp Number |                                                         |  |               |                   |         |   | Revision |  |
|                                                                                                                                |                                                         |  |               |                   |         |   | P01      |  |
|                                                                                                                                |                                                         |  |               |                   |         |   |          |  |